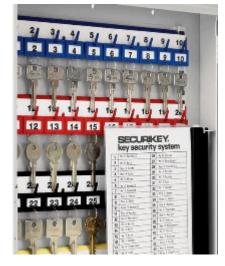

## Key Vault 30

- Heavy duty key cabinet designed to meet the growing need for added security
- 2.5mm fabricated steel cabinet with flush closing door to resist forced entry
- Locking by security deadlock with 5-pin Euro profile cylinder & 2 keys
- Adjustable colour coded and numbered hook bars allow the layout to be customised
- Ingenious key tabs are designed to hang so that the number is always visible
- Closed loops included for use with optional security seals
- Key locations can be recorded on the control index which is removable for added security
- Use your own cylinder to incorporate the cabinet into an existing suited system
- Cylinder can be easily changed in seconds to ensure total security
- Durable Light Grey paint finish will suit most environments