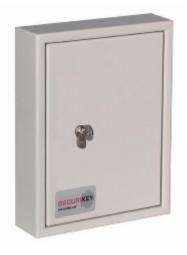

## Key Vault for 30 keys

## Key Vault 30

- Heavy duty key cabinet designed to meet the growing need for added security
- 2.5mm fabricated steel cabinet with flush closing door to resist forced entry
- Locking by security deadlock with 5-pin Euro profile cylinder & 2 keys
- Adjustable colour coded and numbered hook bars allow the layout to be customised
- Ingenious key tabs are designed to hang so that the number is always visible
- Closed loops included for use with optional security seals
- Key locations can be recorded on the control index which is removable for added security
- Use your own cylinder to incorporate the cabinet into an existing suited system
- Cylinder can be easily changed in seconds to ensure total security
- Durable Light Grey paint finish will suit most environments