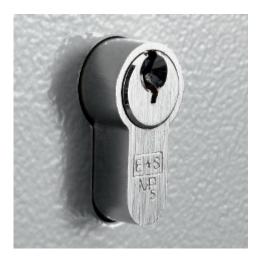

## Key Vault 30

- Heavy duty key cabinet designed to meet the growing need for added security
- 2.5mm fabricated steel cabinet with flush closing door to resist forced entry
- Locking by security deadlock with 5-pin Euro profile cylinder & 2 keys
- Adjustable colour coded and numbered hook bars allow the layout to be customised
- Ingenious key tabs are designed to hang so that the number is always visible
- Closed loops included for use with optional security seals
- Key locations can be recorded on the control index which is removable for added security
- Use your own cylinder to incorporate the cabinet into an existing suited system
- Cylinder can be easily changed in seconds to ensure total security
- Durable Light Grey paint finish will suit most environments