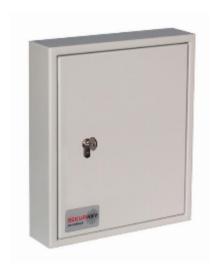

## **Key Vault 48**

- Heavy duty key cabinet designed to meet the growing need for added security
- 2.5mm fabricated steel cabinet with flush closing door to resist forced entry
- Locking by security deadlock with 5-pin Euro profile cylinder & 2 keys
- Adjustable colour coded and numbered hook bars allow the layout to be customised
- Ingenious key tabs are designed to hang so that the number is always visible
- Closed loops included for use with optional security seals
- Key locations can be recorded on the control index which is removable for added security
- Use your own cylinder to incorporate the cabinet into an existing suited system
- Cylinder can be easily changed in seconds to ensure total security
- Durable Light Grey paint finish will suit most environments