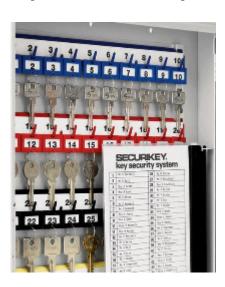

## **Key Vault 48**

- Heavy duty key cabinet designed to meet the growing need for added security
- 2.5mm fabricated steel cabinet with flush closing door to resist forced entry
- Locking by security deadlock with 5-pin Euro profile cylinder & 2 keys
- Adjustable colour coded and numbered hook bars allow the layout to be customised
- Ingenious key tabs are designed to hang so that the number is always visible
- Closed loops included for use with optional security seals
- Key locations can be recorded on the control index which is removable for added security
- Use your own cylinder to incorporate the cabinet into an existing suited system
- Cylinder can be easily changed in seconds to ensure total security
- Durable Light Grey paint finish will suit most environments