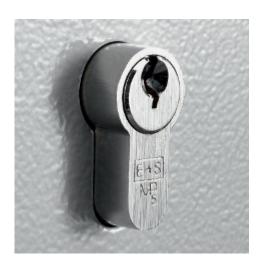

## **Key Vault 48**

- Heavy duty key cabinet designed to meet the growing need for added security
- 2.5mm fabricated steel cabinet with flush closing door to resist forced entry
- Locking by security deadlock with 5-pin Euro profile cylinder & 2 keys
- Adjustable colour coded and numbered hook bars allow the layout to be customised
- Ingenious key tabs are designed to hang so that the number is always visible
- Closed loops included for use with optional security seals
- Key locations can be recorded on the control index which is removable for added security
- Use your own cylinder to incorporate the cabinet into an existing suited system
- Cylinder can be easily changed in seconds to ensure total security
- Durable Light Grey paint finish will suit most environments