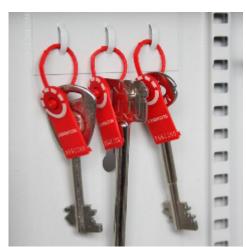

## **Key Vault 100**

- Heavy duty key cabinet designed to meet the growing need for added security
- 2.5mm fabricated steel cabinet with flush closing door to resist forced entry
- Locking by security deadlock with 5-pin Euro profile cylinder & 2 keys
- Adjustable colour coded and numbered hook bars allow the layout to be customised
- Ingenious key tabs are designed to hang so that the number is always visible
- Closed loops included for use with optional security seals
- Key locations can be recorded on the control index which is removable for added security
- Use your own cylinder to incorporate the cabinet into an existing suited system
- Cylinder can be easily changed in seconds to ensure total security
- Durable Light Grey paint finish will suit most environments