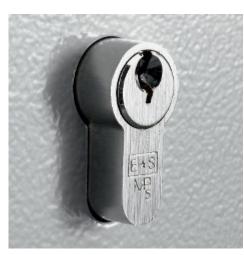

## **Key Vault 100**

- Heavy duty key cabinet designed to meet the growing need for added security
- 2.5mm fabricated steel cabinet with flush closing door to resist forced entry
- Locking by security deadlock with 5-pin Euro profile cylinder & 2 keys
- Adjustable colour coded and numbered hook bars allow the layout to be customised
- Ingenious key tabs are designed to hang so that the number is always visible
- Closed loops included for use with optional security seals
- Key locations can be recorded on the control index which is removable for added security
- Use your own cylinder to incorporate the cabinet into an existing suited system
- Cylinder can be easily changed in seconds to ensure total security
- Durable Light Grey paint finish will suit most environments