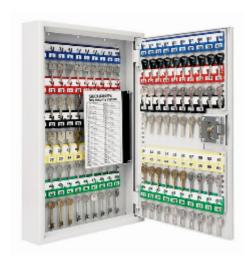

## **Key Vault 100**

- Heavy duty key cabinet designed to meet the growing need for added security
- 2.5mm fabricated steel cabinet with flush closing door to resist forced entry
- Locking by security deadlock with 5-pin Euro profile cylinder & 2 keys
- Adjustable colour coded and numbered hook bars allow the layout to be customised
- Ingenious key tabs are designed to hang so that the number is always visible
- Closed loops included for use with optional security seals
- Key locations can be recorded on the control index which is removable for added security
- Use your own cylinder to incorporate the cabinet into an existing suited system
- Cylinder can be easily changed in seconds to ensure total security
- Durable Light Grey paint finish will suit most environments