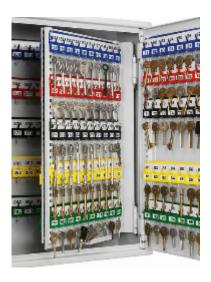

## **Key Vault 200**

- Heavy duty key cabinet designed to meet the growing need for added security
- 2.5mm fabricated steel cabinet with flush closing door to resist forced entry
- Locking by security deadlock with 5-pin Euro profile cylinder & 2 keys
- Adjustable colour coded and numbered hook bars allow the layout to be customised
- Ingenious key tabs are designed to hang so that the number is always visible
- Closed loops included for use with optional security seals
- Key locations can be recorded on the control index which is removable for added security
- Use your own cylinder to incorporate the cabinet into an existing suited system
- Cylinder can be easily changed in seconds to ensure total security
- Durable Light Grey paint finish will suit most environments