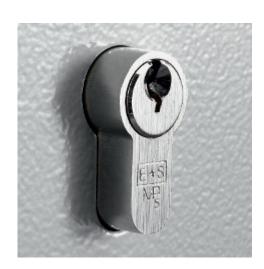

## **Key Vault 200**

- Heavy duty key cabinet designed to meet the growing need for added security
- 2.5mm fabricated steel cabinet with flush closing door to resist forced entry
- Locking by security deadlock with 5-pin Euro profile cylinder & 2 keys
- Adjustable colour coded and numbered hook bars allow the layout to be customised
- Ingenious key tabs are designed to hang so that the number is always visible
- Closed loops included for use with optional security seals
- Key locations can be recorded on the control index which is removable for added security
- Use your own cylinder to incorporate the cabinet into an existing suited system
- Cylinder can be easily changed in seconds to ensure total security
- Durable Light Grey paint finish will suit most environments