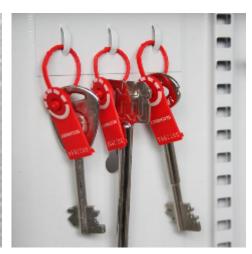

## **Key Vault 400**

- Heavy duty key cabinet designed to meet the growing need for added security
- 2.5mm fabricated steel cabinet with flush closing door to resist forced entry
- Locking by security deadlock with 5-pin Euro profile cylinder & 2 keys
- Adjustable colour coded and numbered hook bars allow the layout to be customised
- Ingenious key tabs are designed to hang so that the number is always visible
- Closed loops included for use with optional security seals
- Key locations can be recorded on the control index which is removable for added security
- Use your own cylinder to incorporate the cabinet into an existing suited system
- Cylinder can be easily changed in seconds to ensure total security
- Durable Light Grey paint finish will suit most environments