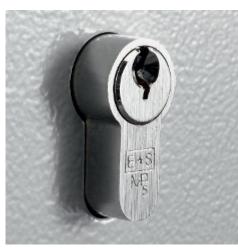

## **Key Vault 400**

- Heavy duty key cabinet designed to meet the growing need for added security
- 2.5mm fabricated steel cabinet with flush closing door to resist forced entry
- Locking by security deadlock with 5-pin Euro profile cylinder & 2 keys
- Adjustable colour coded and numbered hook bars allow the layout to be customised
- Ingenious key tabs are designed to hang so that the number is always visible
- Closed loops included for use with optional security seals
- Key locations can be recorded on the control index which is removable for added security
- Use your own cylinder to incorporate the cabinet into an existing suited system
- Cylinder can be easily changed in seconds to ensure total security
- Durable Light Grey paint finish will suit most environments