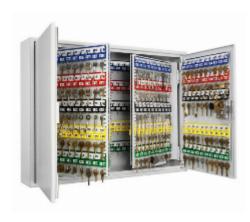

## Key Vault for 400 keys

## **Key Vault 400**

- Heavy duty key cabinet designed to meet the growing need for added security
- 2.5mm fabricated steel cabinet with flush closing door to resist forced entry
- Locking by security deadlock with 5-pin Euro profile cylinder & 2 keys
- Adjustable colour coded and numbered hook bars allow the layout to be customised
- Ingenious key tabs are designed to hang so that the number is always visible
- Closed loops included for use with optional security seals
- Key locations can be recorded on the control index which is removable for added security
- Use your own cylinder to incorporate the cabinet into an existing suited system
- Cylinder can be easily changed in seconds to ensure total security
- Durable Light Grey paint finish will suit most environments