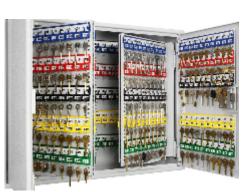

## **Key Vault 600**

- Heavy duty key cabinet designed to meet the growing need for added security
- 2.5mm fabricated steel cabinet with flush closing door to resist forced entry
- Locking by security deadlock with 5-pin Euro profile cylinder & 2 keys
- Adjustable colour coded and numbered hook bars allow the layout to be customised
- Ingenious key tabs are designed to hang so that the number is always visible
- Includes 7 security seals and loops to secure keys that require clear evidence of tampering or removal
- Key locations can be recorded on the control index which is removable for added security
- Use your own cylinder to incorporate the cabinet into an existing suited system
- Cylinder can be easily changed in seconds to ensure total security
- Durable Light Grey paint finish will suit most environments