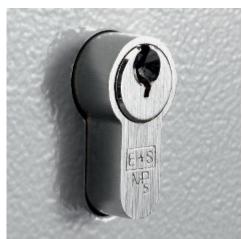

## **Key Vault 600**

- Heavy duty key cabinet designed to meet the growing need for added security
- 2.5mm fabricated steel cabinet with flush closing door to resist forced entry
- Locking by security deadlock with 5-pin Euro profile cylinder & 2 keys
- Adjustable colour coded and numbered hook bars allow the layout to be customised
- Ingenious key tabs are designed to hang so that the number is always visible
- Includes 7 security seals and loops to secure keys that require clear evidence of tampering or removal
- Key locations can be recorded on the control index which is removable for added security
- Use your own cylinder to incorporate the cabinet into an existing suited system
- Cylinder can be easily changed in seconds to ensure total security
- Durable Light Grey paint finish will suit most environments