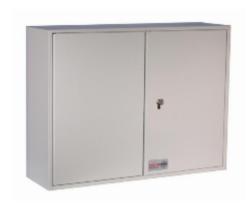

## **Key Vault 600**

- Heavy duty key cabinet designed to meet the growing need for added security
- 2.5mm fabricated steel cabinet with flush closing door to resist forced entry
- Locking by security deadlock with 5-pin Euro profile cylinder & 2 keys
- Adjustable colour coded and numbered hook bars allow the layout to be customised
- Ingenious key tabs are designed to hang so that the number is always visible
- Includes 7 security seals and loops to secure keys that require clear evidence of tampering or removal
- Key locations can be recorded on the control index which is removable for added security
- Use your own cylinder to incorporate the cabinet into an existing suited system
- Cylinder can be easily changed in seconds to ensure total security
- Durable Light Grey paint finish will suit most environments