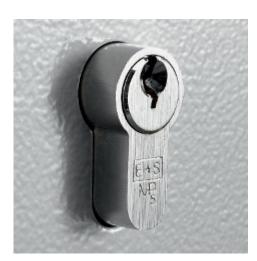

## **Deep Key Vault 48**

- Heavy duty key cabinet designed to meet the growing need for added security
- Increased depth Ideal for storing bunches of keys
- Supplied with standard 5-pin Euro single cylinder and 2 keys
- Use your own cylinder to incorporate the cabinet into an existing suited system
- 2.5mm fabricated steel cabinet with flush closing door to resist forced entry
- Adjustable colour coded and numbered hook bars allow the layout to be customised
- Ingenious key tabs are designed to hang so that the number is always visible
- Closed loops included for use with optional security seals
- Key locations can be recorded on the control index which is removable for added security
- Durable Light Grey paint finish will suit most environments
- Cylinder can be easily changed in seconds to ensure total security