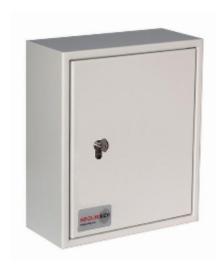

## **Deep Key Vault 48**

- Heavy duty key cabinet designed to meet the growing need for added security
- Increased depth Ideal for storing bunches of keys
- Supplied with standard 5-pin Euro single cylinder and 2 keys
- Use your own cylinder to incorporate the cabinet into an existing suited system
- 2.5mm fabricated steel cabinet with flush closing door to resist forced entry
- Adjustable colour coded and numbered hook bars allow the layout to be customised
- Ingenious key tabs are designed to hang so that the number is always visible
- Closed loops included for use with optional security seals
- Key locations can be recorded on the control index which is removable for added security
- Durable Light Grey paint finish will suit most environments
- Cylinder can be easily changed in seconds to ensure total security