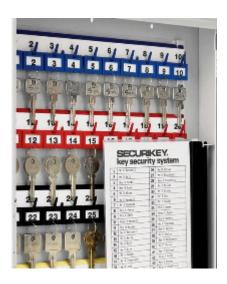

## **Deep Key Vault 48**

- Heavy duty key cabinet designed to meet the growing need for added security
- Increased depth Ideal for storing bunches of keys
- Supplied with standard 5-pin Euro single cylinder and 2 keys
- Use your own cylinder to incorporate the cabinet into an existing suited system
- 2.5mm fabricated steel cabinet with flush closing door to resist forced entry
- Adjustable colour coded and numbered hook bars allow the layout to be customised
- Ingenious key tabs are designed to hang so that the number is always visible
- Closed loops included for use with optional security seals
- Key locations can be recorded on the control index which is removable for added security
- Durable Light Grey paint finish will suit most environments
- Cylinder can be easily changed in seconds to ensure total security