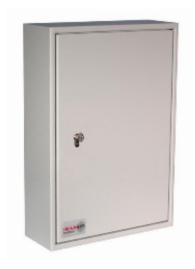

## **Deep Key Vault 100**

- Heavy duty key cabinet designed to meet the growing need for added security
- Increased depth Ideal for storing bunches of keys
- Supplied with standard 5-pin Euro single cylinder and 2 keys
- Use your own cylinder to incorporate the cabinet into an existing suited system
- 2.5mm fabricated steel cabinet with flush closing door to resist forced entry
- Adjustable colour coded and numbered hook bars allow the layout to be customised
- Ingenious key tabs are designed to hang so that the number is always visible
- Closed loops included for use with optional security seals
- Key locations can be recorded on the control index which is removable for added security
- Durable Light Grey paint finish will suit most environments
- Cylinder can be easily changed in seconds to ensure total security