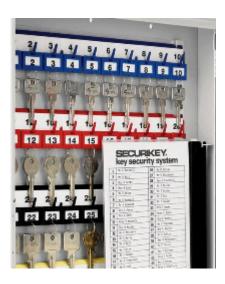

## **Deep Key Vault 100**

- Heavy duty key cabinet designed to meet the growing need for added security
- Increased depth Ideal for storing bunches of keys
- Supplied with standard 5-pin Euro single cylinder and 2 keys
- Use your own cylinder to incorporate the cabinet into an existing suited system
- 2.5mm fabricated steel cabinet with flush closing door to resist forced entry
- Adjustable colour coded and numbered hook bars allow the layout to be customised
- Ingenious key tabs are designed to hang so that the number is always visible
- Closed loops included for use with optional security seals
- Key locations can be recorded on the control index which is removable for added security
- Durable Light Grey paint finish will suit most environments
- Cylinder can be easily changed in seconds to ensure total security