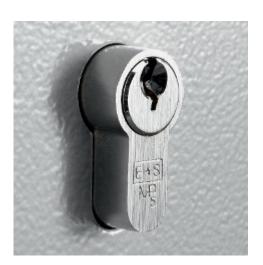

## **Deep Key Vault 100**

- Heavy duty key cabinet designed to meet the growing need for added security
- Increased depth Ideal for storing bunches of keys
- Supplied with standard 5-pin Euro single cylinder and 2 keys
- Use your own cylinder to incorporate the cabinet into an existing suited system
- 2.5mm fabricated steel cabinet with flush closing door to resist forced entry
- Adjustable colour coded and numbered hook bars allow the layout to be customised
- Ingenious key tabs are designed to hang so that the number is always visible
- Closed loops included for use with optional security seals
- Key locations can be recorded on the control index which is removable for added security
- Durable Light Grey paint finish will suit most environments
- Cylinder can be easily changed in seconds to ensure total security