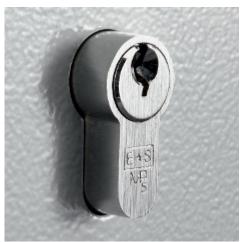

## **Deep Key Vault 200**

- Heavy duty key cabinet designed to meet the growing need for added security
- Increased depth Ideal for storing bunches of keys
- Supplied with standard 5-pin Euro single cylinder and 2 keys
- Use your own cylinder to incorporate the cabinet into an existing suited system
- 2.5mm fabricated steel cabinet with flush closing door to resist forced entry
- Adjustable colour coded and numbered hook bars allow the layout to be customised
- Ingenious key tabs are designed to hang so that the number is always visible
- Closed loops included for use with optional security seals
- Key locations can be recorded on the control index which is removable for added security
- Durable Light Grey paint finish will suit most environments
- Cylinder can be easily changed in seconds to ensure total security