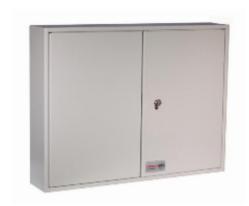

## **Deep Key Vault 200**

- Heavy duty key cabinet designed to meet the growing need for added security
- Increased depth Ideal for storing bunches of keys
- Supplied with standard 5-pin Euro single cylinder and 2 keys
- Use your own cylinder to incorporate the cabinet into an existing suited system
- 2.5mm fabricated steel cabinet with flush closing door to resist forced entry
- Adjustable colour coded and numbered hook bars allow the layout to be customised
- Ingenious key tabs are designed to hang so that the number is always visible
- Closed loops included for use with optional security seals
- Key locations can be recorded on the control index which is removable for added security
- Durable Light Grey paint finish will suit most environments
- Cylinder can be easily changed in seconds to ensure total security