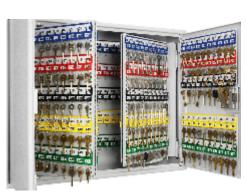

## **Deep Key Vault 200**

- Heavy duty key cabinet designed to meet the growing need for added security
- Increased depth Ideal for storing bunches of keys
- Supplied with standard 5-pin Euro single cylinder and 2 keys
- Use your own cylinder to incorporate the cabinet into an existing suited system
- 2.5mm fabricated steel cabinet with flush closing door to resist forced entry
- Adjustable colour coded and numbered hook bars allow the layout to be customised
- Ingenious key tabs are designed to hang so that the number is always visible
- Closed loops included for use with optional security seals
- Key locations can be recorded on the control index which is removable for added security
- Durable Light Grey paint finish will suit most environments
- Cylinder can be easily changed in seconds to ensure total security