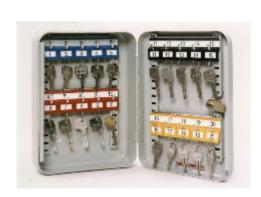

## System 20

- 1.5mm steel cabinet with flush closing rim to resist forced entry
- Adjustable colour coded and numbered hook bars allow the layout to be customised
- Ingenious key tabs are designed to hang so that the number is always visible
- Closed loops included for use with optional security seals
- Durable Light Grey paint finish will suit most environments
- Supplied with security lock and 2 keys

## **Specification**

| sku             | KC020                                           |
|-----------------|-------------------------------------------------|
| Standard        | Bronze                                          |
| Capacity        | 20 keys                                         |
| Locking Options | 3/4 Wheel Mechanical Combination,CL1000,La Gard |
|                 | 702 Electronic,Padlocking Cam Lock,Safe Logic   |
|                 | C10,Safe Logic Direct Drive                     |