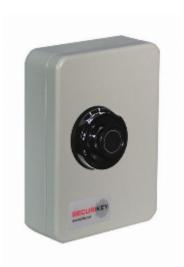

## **Specification**

| sku             | KC020                                           |
|-----------------|-------------------------------------------------|
| Standard        | Bronze                                          |
| Capacity        | 20 keys                                         |
| Locking Options | 3/4 Wheel Mechanical Combination,CL1000,La Gard |
|                 | 702 Electronic,Padlocking Cam Lock,Safe Logic   |
|                 | C10,Safe Logic Direct Drive                     |