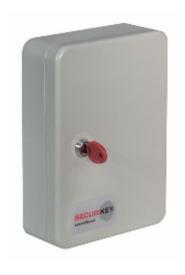

## System 20

- 1.5mm steel cabinet with flush closing rim to resist forced entry
- Adjustable colour coded and numbered hook bars allow the layout to be customised
- Ingenious key tabs are designed to hang so that the number is always visible
- Closed loops included for use with optional security seals
- Durable Light Grey paint finish will suit most environments
- Supplied with security lock and 2 keys

## **Specification**

| sku             | KC020                                           |
|-----------------|-------------------------------------------------|
| Standard        | Bronze                                          |
| Capacity        | 20 keys                                         |
| Locking Options | 3/4 Wheel Mechanical Combination,CL1000,La Gard |
|                 | 702 Electronic,Padlocking Cam Lock,Safe Logic   |
|                 | C10,Safe Logic Direct Drive                     |