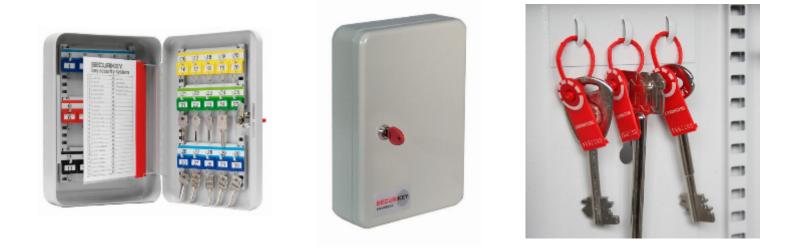

## System Cabinets for 30 Keys

## System 30

- 1.5mm steel cabinet with flush closing rim to resist forced entry
- Adjustable colour coded and numbered hook bars allow the layout to be customised
- Ingenious key tabs are designed to hang so that the number is always visible
- Closed loops included for use with optional security seals
- Durable Light Grey paint finish will suit most environments
- Supplied with security lock and 2 keys

## **Specification**

| SKU             | КС030                                                 |
|-----------------|-------------------------------------------------------|
| Standard        | Bronze                                                |
| Capacity        | 30 keys                                               |
| Locking Options | La Gard 702 Electronic,Padlocking Cam Lock,Safe Logic |