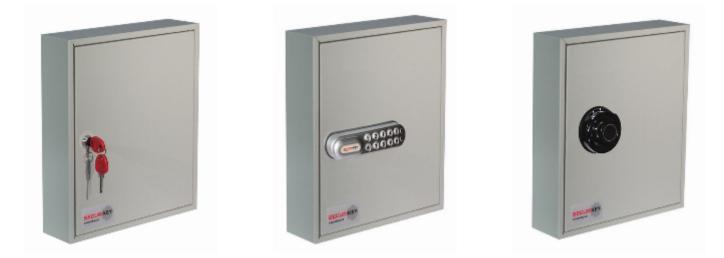

## System Cabinets for 48 Keys

## System 48

- 1.5mm steel cabinet with flush closing rim to resist forced entry
- Adjustable colour coded and numbered hook bars allow the layout to be customised
- Ingenious key tabs are designed to hang so that the number is always visible
- Closed loops included for use with optional security seals
- Durable Light Grey paint finish will suit most environments
- Supplied with security lock and 2 keys

## **Specification**

| SKU             | KC048                                           |
|-----------------|-------------------------------------------------|
| Standard        | Bronze                                          |
| Capacity        | 48 keys                                         |
| Locking Options | 3/4 Wheel Mechanical Combination,CL1000,La Gard |
|                 | 702 Electronic, Padlocking Cam Lock, Safe Logic |