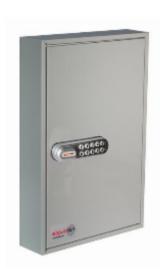

## **Specification**

| sku             | KC064                                           |
|-----------------|-------------------------------------------------|
| Standard        | Bronze                                          |
| Capacity        | 64 keys                                         |
| Locking Options | 3/4 Wheel Mechanical Combination,CL1000,La Gard |
|                 | 702 Electronic,Padlocking Cam Lock,Safe Logic   |
|                 | C10,Safe Logic Direct Drive                     |