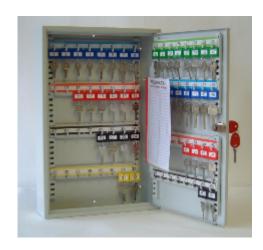

## System 64

- 1.5mm steel cabinet with flush closing rim to resist forced entry
- Adjustable colour coded and numbered hook bars allow the layout to be customised
- Ingenious key tabs are designed to hang so that the number is always visible
- Closed loops included for use with optional security seals
- Durable Light Grey paint finish will suit most environments
- Supplied with security lock and 2 keys