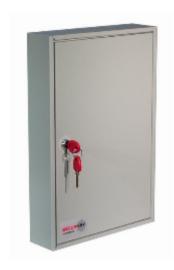

## System 64

- 1.5mm steel cabinet with flush closing rim to resist forced entry
- Adjustable colour coded and numbered hook bars allow the layout to be customised
- Ingenious key tabs are designed to hang so that the number is always visible
- Closed loops included for use with optional security seals
- Durable Light Grey paint finish will suit most environments
- Supplied with security lock and 2 keys