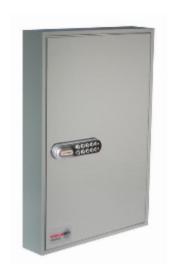

## **Specification**

| sku             | KC100                                                                                         |
|-----------------|-----------------------------------------------------------------------------------------------|
| Standard        | Bronze                                                                                        |
| Capacity        | 100 keys                                                                                      |
| Locking Options | 3/4 Wheel Mechanical Combination,CL1000,La Gard 702 Electronic,Padlocking Cam Lock,Safe Logic |