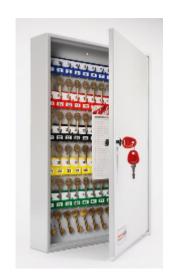

## System 100

- 1.5mm steel cabinet with flush closing rim to resist forced entry
- Adjustable colour coded and numbered hook bars allow the layout to be customised
- Ingenious key tabs are designed to hang so that the number is always visible
- Closed loops included for use with optional security seals
- Durable Light Grey paint finish will suit most environments
- Supplied with security lock and 2 keys