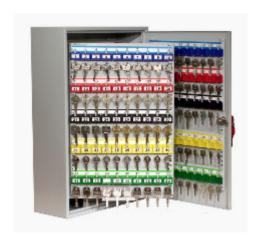

## System 200

- 1.5mm steel cabinet with flush closing rim to resist forced entry
- Adjustable colour coded and numbered hook bars allow the layout to be customised
- Ingenious key tabs are designed to hang so that the number is always visible
- Closed loops included for use with optional security seals
- Durable Light Grey paint finish will suit most environments
- Supplied with security lock and 2 keys