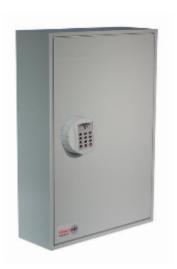

## **Specification**

| SKU             | KC200                                                                                            |
|-----------------|--------------------------------------------------------------------------------------------------|
| Standard        | Bronze                                                                                           |
| Capacity        | 200 keys                                                                                         |
| Locking Options | 3/4 Wheel Mechanical Combination,CL1000,La Gard<br>702 Electronic,Padlocking Cam Lock,Safe Logic |