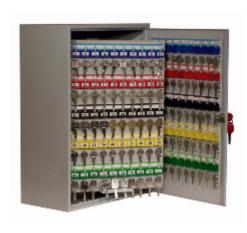

## System 300

- 1.5mm steel cabinet with flush closing rim to resist forced entry
- Adjustable colour coded and numbered hook bars allow the layout to be customised
- Ingenious key tabs are designed to hang so that the number is always visible
- Closed loops included for use with optional security seals
- Durable Light Grey paint finish will suit most environments
- Supplied with security lock and 2 keys