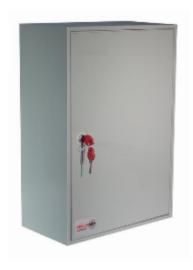

## System 300

- 1.5mm steel cabinet with flush closing rim to resist forced entry
- Adjustable colour coded and numbered hook bars allow the layout to be customised
- Ingenious key tabs are designed to hang so that the number is always visible
- Closed loops included for use with optional security seals
- Durable Light Grey paint finish will suit most environments
- Supplied with security lock and 2 keys