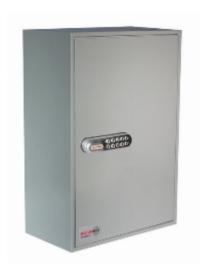

## **Specification**

| SKU             | KC300                                                                                            |
|-----------------|--------------------------------------------------------------------------------------------------|
| Standard        | Bronze                                                                                           |
| Capacity        | 300 keys                                                                                         |
| Locking Options | 3/4 Wheel Mechanical Combination,CL1000,La Gard<br>702 Electronic,Padlocking Cam Lock,Safe Logic |