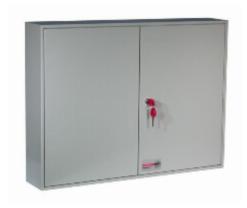

## System 400

- 1.5mm steel cabinet with flush closing rim to resist forced entry
- Adjustable colour coded and numbered hook bars allow the layout to be customised
- Ingenious key tabs are designed to hang so that the number is always visible
- Closed loops included for use with optional security seals
- Durable Light Grey paint finish will suit most environments
- Supplied with security lock and 2 keys