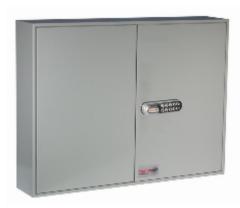

## System 400

- 1.5mm steel cabinet with flush closing rim to resist forced entry
- Adjustable colour coded and numbered hook bars allow the layout to be customised
- Ingenious key tabs are designed to hang so that the number is always visible
- Closed loops included for use with optional security seals
- Durable Light Grey paint finish will suit most environments
- Supplied with security lock and 2 keys