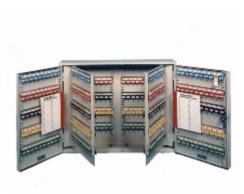

## System 400

- 1.5mm steel cabinet with flush closing rim to resist forced entry
- Adjustable colour coded and numbered hook bars allow the layout to be customised
- Ingenious key tabs are designed to hang so that the number is always visible
- Closed loops included for use with optional security seals
- Durable Light Grey paint finish will suit most environments
- Supplied with security lock and 2 keys