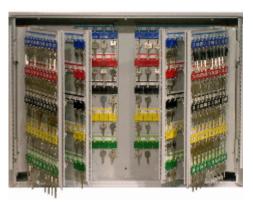

## System 600

- 1.5mm steel cabinet with flush closing rim to resist forced entry
- Adjustable colour coded and numbered hook bars allow the layout to be customised
- Ingenious key tabs are designed to hang so that the number is always visible
- Closed loops included for use with optional security seals
- Durable Light Grey paint finish will suit most environments
- Supplied with security lock and 2 keys

## **Specification**

| SKU             | KC600                      |
|-----------------|----------------------------|
| Standard        | Bronze                     |
| Capacity        | 600 keys                   |
| Locking Options | CL1000,Padlocking Cam Lock |