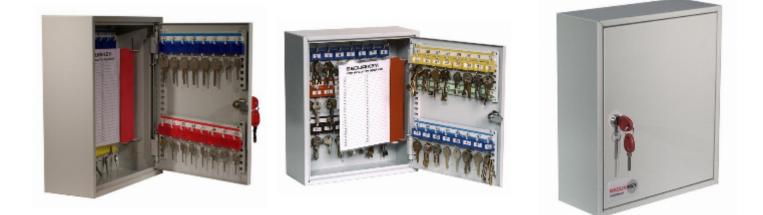

## **Deep System Cabinets for 48 bunches**

## System 48/D

- A key cabinet with increased depth Ideal for storing bunches of keys
- Strongly made steel cabinet with flush closing rim to resist forced entry
- Adjustable colour coded and numbered hook bars allow the layout to be customised
- Ingenious key tabs are designed to hang so that the number is always visible
- Closed loops included for use with optional security seals
- Key locations can be recorded on the control index which is removable for added security
- Durable Light Grey paint finish will suit most environments
- Supplied with security lock and 2 keys