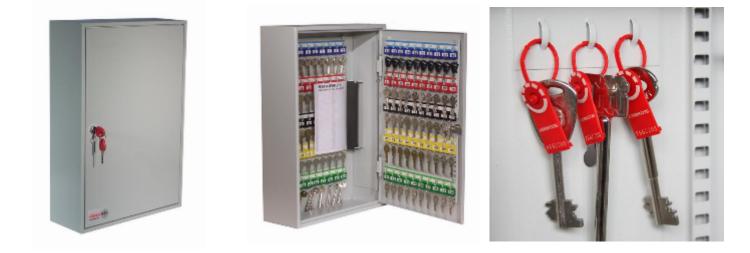

## System 100/D

- A key cabinet with increased depth Ideal for storing bunches of keys
- Strongly made steel cabinet with flush closing rim to resist forced entry
- Adjustable colour coded and numbered hook bars allow the layout to be customised
- Ingenious key tabs are designed to hang so that the number is always visible
- Closed loops included for use with optional security seals
- Key locations can be recorded on the control index which is removable for added security
- Durable Light Grey paint finish will suit most environments
- Supplied with security lock and 2 keys

## **Specification**

| ѕки             | KD100                      |
|-----------------|----------------------------|
| Standard        | Bronze                     |
| Capacity        | 100 bunches                |
| Locking Options | CL1000,Padlocking Cam Lock |