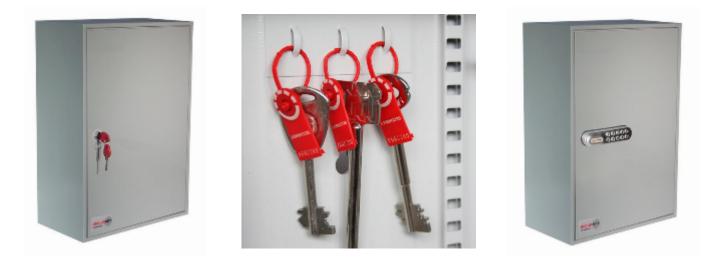

## System 150/D

- A key cabinet with increased depth Ideal for storing bunches of keys
- Strongly made steel cabinet with flush closing rim to resist forced entry
- Adjustable colour coded and numbered hook bars allow the layout to be customised
- Ingenious key tabs are designed to hang so that the number is always visible
- Closed loops included for use with optional security seals
- Key locations can be recorded on the control index which is removable for added security
- Durable Light Grey paint finish will suit most environments
- Supplied with security lock and 2 keys