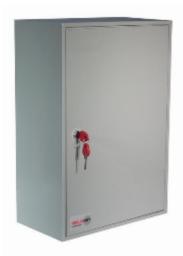

## Padlock Security System Cabinet for 50 locks

## System 50/PL

- Designed to store padlocks and keys used to isolate switchgear and machinery
- Deep cabinet with staggered hooks allows extra space for padlocks to hang
- Strongly made steel cabinet with flush closing rim to resist forced entry
- Adjustable colour coded and numbered hook bars allow the layout to be customised
- Ingenious key tabs are designed to hang so that the number is always visible
- Closed loops included for use with optional security seals
- Lock locations can be recorded on the control index which is removable for added security
- Durable Light Grey paint finish
- Supplied with security lock and 2 keys
- Note: Padlocks not included