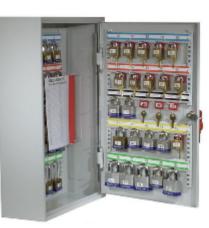

## System 50/PL

- Designed to store padlocks and keys used to isolate switchgear and machinery
- Deep cabinet with staggered hooks allows extra space for padlocks to hang
- Strongly made steel cabinet with flush closing rim to resist forced entry
- Adjustable colour coded and numbered hook bars allow the layout to be customised
- Ingenious key tabs are designed to hang so that the number is always visible
- Closed loops included for use with optional security seals
- Lock locations can be recorded on the control index which is removable for added security
- Durable Light Grey paint finish
- Supplied with security lock and 2 keys
- Note: Padlocks not included