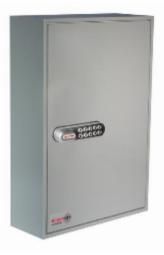

## **Specification**

| ѕки             | КР050                                              |
|-----------------|----------------------------------------------------|
| Standard        | Bronze                                             |
| Capacity        | 50 locks                                           |
| Locking Options | 3/4 Wheel Mechanical Combination,CL1000,Padlocking |
|                 | Cam Lock                                           |