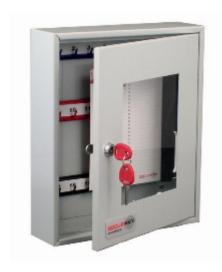

## System Viewable Key Cabinet for 24 keys

## System 24/G

- Ideal for use in controlled areas such as security control offices
- Clear front allows quick visual check of 'keys out' without unlocking
- Easy to access in an emergency as the perspex can be broken
- Adjustable colour coded and numbered hook bars allow the layout to be customised
- Ingenious key tabs are designed to hang so that the number is always visible
- Key locations can be recorded on the control index which is removable for added security
- Durable Light Grey paint finish will suit most environments
- Supplied with security lock and 2 keys

## **Specification**

| SKU             | KG024                      |
|-----------------|----------------------------|
| Standard        | Bronze                     |
| Capacity        | 24 keys                    |
| Locking Options | CL1000,Padlocking Cam Lock |