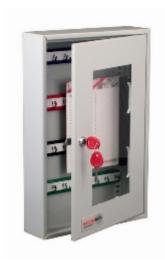

## System Viewable Key Cabinet for 32 keys

## System 32/G

- Ideal for use in controlled areas such as security control offices
- Clear front allows quick visual check of 'keys out' without unlocking
- Easy to access in an emergency as the perspex can be broken
- Adjustable colour coded and numbered hook bars allow the layout to be customised
- Ingenious key tabs are designed to hang so that the number is always visible
- Key locations can be recorded on the control index which is removable for added security
- Durable Light Grey paint finish will suit most environments
- Supplied with security lock and 2 keys