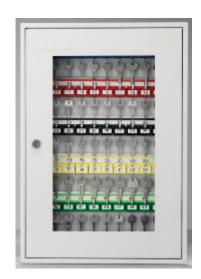

## System 50/G

- Ideal for use in controlled areas such as security control offices
- Clear front allows quick visual check of 'keys out' without unlocking
- Easy to access in an emergency as the perspex can be broken
- Adjustable colour coded and numbered hook bars allow the layout to be customised
- Ingenious key tabs are designed to hang so that the number is always visible
- Key locations can be recorded on the control index which is removable for added security
- Durable Light Grey paint finish will suit most environments
- Supplied with security lock and 2 keys