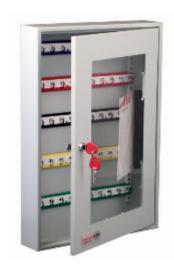

## System 50/G

- Ideal for use in controlled areas such as security control offices
- Clear front allows quick visual check of 'keys out' without unlocking
- Easy to access in an emergency as the perspex can be broken
- Adjustable colour coded and numbered hook bars allow the layout to be customised
- Ingenious key tabs are designed to hang so that the number is always visible
- Key locations can be recorded on the control index which is removable for added security
- Durable Light Grey paint finish will suit most environments
- Supplied with security lock and 2 keys