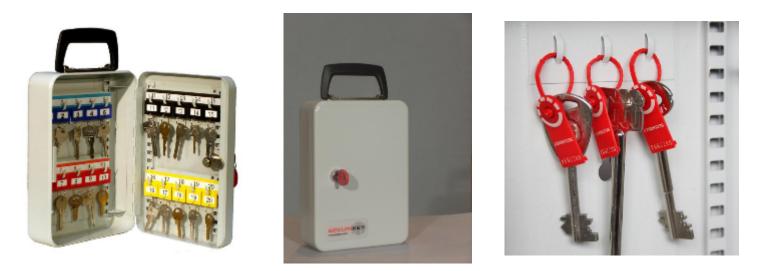

## System 20 Key Cabinet With Handle Key Lock

## System 20/H

- Ideal for security guards or mobile security patrols
- Strongly made steel cabinet with flush closing rim to resist forced entry
- Ingenious key tabs are designed to hang so that the number is always visible
- Includes 5 security seals and loops to secure keys that require clear evidence of tampering or removal
- Key locations can be recorded on the control index which is removable for added security \*
- Durable Light Grey paint finish
- Supplied with security lock and 2 keys

## Specification

| SKU             | КН020                      |
|-----------------|----------------------------|
| Standard        | Bronze                     |
| Capacity        | 20 keys                    |
| Locking Options | CL1000,Padlocking Cam Lock |