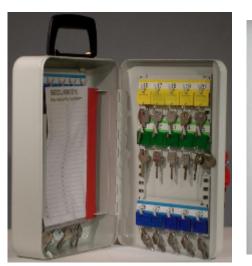

## System 30/H

- Ideal for security guards or mobile security patrols
- Strongly made steel cabinet with flush closing rim to resist forced entry
- Ingenious key tabs are designed to hang so that the number is always visible
- Includes 5 security seals and loops to secure keys that require clear evidence of tampering or removal
- Key locations can be recorded on the control index which is removable for added security \*
- Durable Light Grey paint finish
- Supplied with security lock and 2 keys