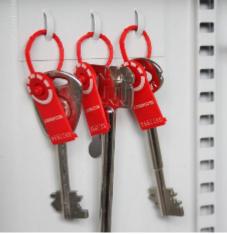

## System 30/H

- Ideal for security guards or mobile security patrols
- Strongly made steel cabinet with flush closing rim to resist forced entry
- Ingenious key tabs are designed to hang so that the number is always visible
- Includes 5 security seals and loops to secure keys that require clear evidence of tampering or removal
- Key locations can be recorded on the control index which is removable for added security \*
- Durable Light Grey paint finish
- Supplied with security lock and 2 keys