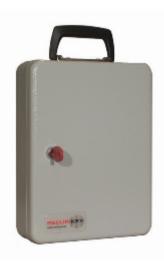

## SECURIKEY®

## System 30 Key Cabinet With Handle Key Lock

## System 30/H

- Ideal for security guards or mobile security patrols
- Strongly made steel cabinet with flush closing rim to resist forced entry
- Ingenious key tabs are designed to hang so that the number is always visible
- Includes 5 security seals and loops to secure keys that require clear evidence of tampering or removal
- Key locations can be recorded on the control index which is removable for added security \*
- Durable Light Grey paint finish
- Supplied with security lock and 2 keys