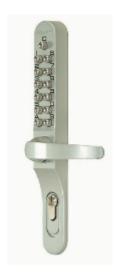

## **Keylex 700 Silver - Code Unit & Inside Lever For Timber Doors**

## **Keylex 700 - Code Unit & Inside Lever For Timber Doors - Silver**

- Suitable for medium / heavy duty applications
- Prevents unauthorised entry to restricted areas
- Over 4,000 possible combination's Code can be changed in seconds
- Lever handle operation from both sides
- Stainless steel buttons will not indicate usage
- Operates with Euro DIN lockcase (60mm backset not included)
- Key override (Optional) to bypass code and for night time locking
- Mechanical operation no wiring or batteries required