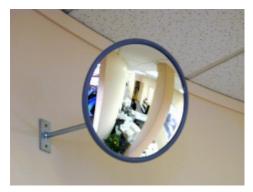

## **Round Acrylic Interior Convex Mirror - 300mm**

- Eliminate blind spots
- Essential for the prevention of accidents and injuries
- Ideal for combating the theft of property and valuables
- Shatter resistant acrylic face with a protective vinyl edging
- Medium density back Suitable for internal use only
- Vacuum metallised coating Gives the brightest sharpest reflection
- 'J-arm' bracket mount included allows adjustment to all angles
- Easily fixed to wall or ceiling
- Suitable for internal use only

## **Specification**

| SKU              | M18020J  |
|------------------|----------|
| Diameter         | 300mm    |
| Viewing Distance | 5 metres |