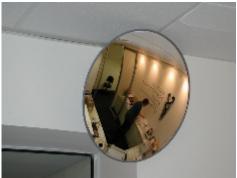

## **Round Acrylic Interior Convex Mirror - 300mm**

- Eliminate blind spots
- Essential for the prevention of accidents and injuries
- Ideal for combating the theft of property and valuables
- Shatter resistant acrylic face with a protective vinyl edging
- Medium density back Suitable for internal use only
- Vacuum metallised coating Gives the brightest sharpest reflection
- 'J-arm' bracket mount included allows adjustment to all angles
- Easily fixed to wall or ceiling
- Suitable for internal use only

## **Specification**

| SKU              | M18020J  |
|------------------|----------|
| Diameter         | 300mm    |
| Viewing Distance | 5 metres |