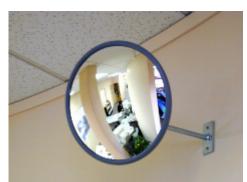

## **Round Acrylic Interior Convex Mirror - 300mm**

- Eliminate blind spots
- Essential for the prevention of accidents and injuries
- Ideal for combating the theft of property and valuables
- Shatter resistant acrylic face with a protective vinyl edging
- Medium density back Suitable for internal use only
- Vacuum metallised coating Gives the brightest sharpest reflection
- 'J-arm' bracket mount included allows adjustment to all angles
- Easily fixed to wall or ceiling
- Suitable for internal use only

## **Specification**

| SKU              | M18020J  |
|------------------|----------|
| Diameter         | 300mm    |
| Viewing Distance | 5 metres |