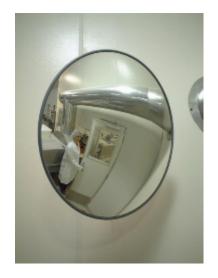

## **Round Acrylic Interior Convex Mirror - 450mm**

## **Round Acrylic Interior Convex Mirror - 450mm**

- Eliminate blind spots
- Essential for the prevention of accidents and injuries
- Ideal for combating the theft of property and valuables
- Shatter resistant acrylic face with a protective vinyl edging
- Medium density back Suitable for internal use only
- Vacuum metallised coating Gives the brightest sharpest reflection
- 'J-arm' bracket mount included allows adjustment to all angles
- Easily fixed to wall or ceiling
- Suitable for internal use only

## **Specification**

| SKU              | M18038J  |
|------------------|----------|
| Diameter         | 450mm    |
| Viewing Distance | 7 metres |