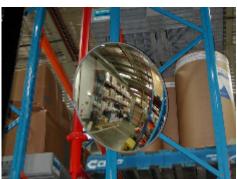

## **Round Acrylic Interior Convex Mirror - 600mm**

- Eliminate blind spots
- Essential for the prevention of accidents and injuries
- Ideal for combating the theft of property and valuables
- Shatter resistant acrylic face with a protective vinyl edging
- Medium density back Suitable for internal use only
- Vacuum metallised coating Gives the brightest sharpest reflection
- 'J-arm' bracket mount included allows adjustment to all angles
- Easily fixed to wall or ceiling
- Suitable for internal use only