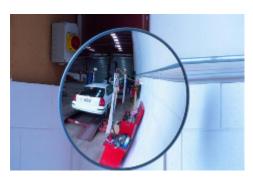

## **Round Acrylic Interior Convex Mirror - 600mm**

- Eliminate blind spots
- Essential for the prevention of accidents and injuries
- Ideal for combating the theft of property and valuables
- Shatter resistant acrylic face with a protective vinyl edging
- Medium density back Suitable for internal use only
- Vacuum metallised coating Gives the brightest sharpest reflection
- 'J-arm' bracket mount included allows adjustment to all angles
- Easily fixed to wall or ceiling
- Suitable for internal use only