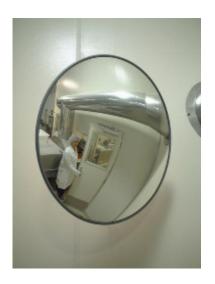

## **Round Acrylic Interior Convex Mirror - 600mm**

- Eliminate blind spots
- Essential for the prevention of accidents and injuries
- Ideal for combating the theft of property and valuables
- Shatter resistant acrylic face with a protective vinyl edging
- Medium density back Suitable for internal use only
- Vacuum metallised coating Gives the brightest sharpest reflection
- 'J-arm' bracket mount included allows adjustment to all angles
- Easily fixed to wall or ceiling
- Suitable for internal use only