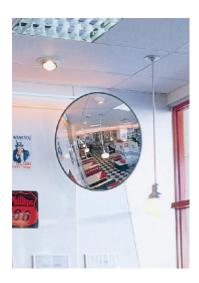

## **Round Acrylic Interior Convex Mirror - 900mm**

## **Round Acrylic Interior Convex Mirror - 900mm**

- Eliminate blind spots
- Essential for the prevention of accidents and injuries
- Ideal for combating the theft of property and valuables
- Shatter resistant acrylic face with a protective vinyl edging
- Medium density back Suitable for internal use only
- Vacuum metallised coating Gives the brightest sharpest reflection
- 'J-arm' bracket mount allows adjustment to all angles
- Easily fixed to wall or ceiling
- Suitable for internal use only