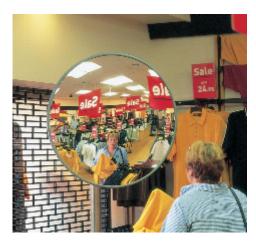

## **Round Acrylic Interior Convex Mirror - 900mm**

## **Round Acrylic Interior Convex Mirror - 900mm**

- Eliminate blind spots
- Essential for the prevention of accidents and injuries
- Ideal for combating the theft of property and valuables
- Shatter resistant acrylic face with a protective vinyl edging
- Medium density back Suitable for internal use only
- Vacuum metallised coating Gives the brightest sharpest reflection
- 'J-arm' bracket mount allows adjustment to all angles
- Easily fixed to wall or ceiling
- Suitable for internal use only