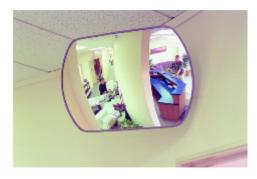

## **Rectangular Acrylic Interior Convex Mirror**

- Rectangular model suitable for restricted height applications
- Prevents accidents and injuries, can also deter theft
- Shatter resistant acrylic face with a protective vinyl edging
- Vacuum metallised coating Gives the brightest sharpest reflection
- 'J-arm' bracket mount included allows adjustment to all angles
- Can be fixed to wall or ceiling
- Suitable for internal use only
- Widely used in shops, factories, warehouses, hospitals etc...