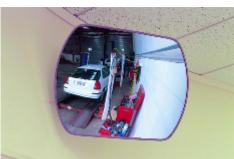

## **Rectangular Acrylic Interior Convex Mirror**

- Rectangular model suitable for restricted height applications
- Prevents accidents and injuries, can also deter theft
- Shatter resistant acrylic face with a protective vinyl edging
- Vacuum metallised coating Gives the brightest sharpest reflection
- 'J-arm' bracket mount included allows adjustment to all angles
- Can be fixed to wall or ceiling
- Suitable for internal use only
- Widely used in shops, factories, warehouses, hospitals etc...