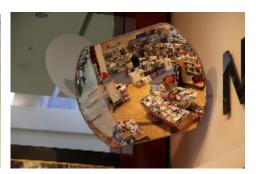

## **Rectangular Acrylic Interior Convex Mirror**

- Rectangular model suitable for restricted height applications
- Prevents accidents and injuries, can also deter theft
- Shatter resistant acrylic face with a protective vinyl edging
- Vacuum metallised coating Gives the brightest sharpest reflection
- 'J-arm' bracket mount included allows adjustment to all angles
- Can be fixed to wall or ceiling
- Suitable for internal use only
- Widely used in shops, factories, warehouses, hospitals etc...