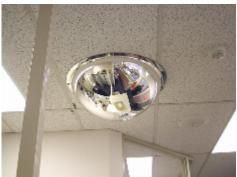

## **Mirror 600mm Ceiling Dome**

## Hemisphere 360 Degree Ceiling Dome Mirror - 600mm

- Ideal for use at Intersections in factories and warehouses
- Prevents accidents and injuries, can also deter theft
- Impact resistant acrylic, with computer designed curvature
- Vacuum metallised coating Gives the brightest sharpest reflection
- Ceiling fixed Dome top screws supplied
- Suspension kit supplied for installations with high ceilings
- Widely used in shops, factories, warehouses, hospitals etc...