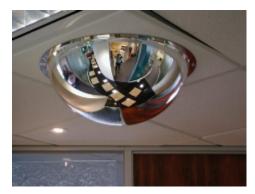

## **Mirror 600mm Ceiling Dome**

## Hemisphere 360 Degree Ceiling Dome Mirror - 600mm

- Ideal for use at Intersections in factories and warehouses
- Prevents accidents and injuries, can also deter theft
- Impact resistant acrylic, with computer designed curvature
- Vacuum metallised coating Gives the brightest sharpest reflection
- Ceiling fixed Dome top screws supplied
- Suspension kit supplied for installations with high ceilings
- Widely used in shops, factories, warehouses, hospitals etc...