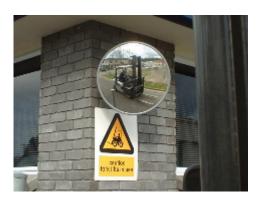

## **Exterior Mirror - 450mm**

- Prevents accidents & injuries, can also deter theft
- Reduces danger caused by blind spots
- Exterior grade, vinyl coated Celuka back Suitable for internal / external use
- Impact resistant acrylic face with computer designed curvature
- Vacuum metalised coating Gives the brightest sharpest reflection
- Taped edges and vinyl surround Gives added resistance to moisture
- Galvanised heavy duty 'J' -arm bracket mounting included Allows adjustment to all angles
- Easily fitted to a wall or pole mounted using the optional 60mm or 75mm U-bolt kit
- Widely used in car parks, warehouses, hospitals, factory loading bays, etc...

## **Specification**

| SKU              | M18044S   |
|------------------|-----------|
| Diameter         | 450mm     |
| Viewing Distance | 28 metres |