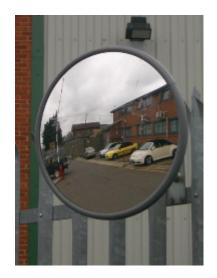

## **Exterior Mirror - 450mm**

- Prevents accidents & injuries, can also deter theft
- Reduces danger caused by blind spots
- Exterior grade, vinyl coated Celuka back Suitable for internal / external use
- Impact resistant acrylic face with computer designed curvature
- Vacuum metalised coating Gives the brightest sharpest reflection
- Taped edges and vinyl surround Gives added resistance to moisture
- Galvanised heavy duty 'J' -arm bracket mounting included Allows adjustment to all angles
- Easily fitted to a wall or pole mounted using the optional 60mm or 75mm U-bolt kit
- Widely used in car parks, warehouses, hospitals, factory loading bays, etc...

## **Specification**

| SKU              | M18044S   |
|------------------|-----------|
| Diameter         | 450mm     |
| Viewing Distance | 28 metres |