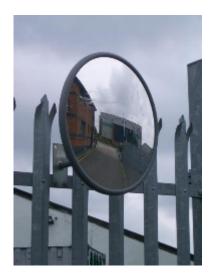

## **Exterior Mirror - 450mm**

- Prevents accidents & injuries, can also deter theft
- Reduces danger caused by blind spots
- Exterior grade, vinyl coated Celuka back Suitable for internal / external use
- Impact resistant acrylic face with computer designed curvature
- Vacuum metalised coating Gives the brightest sharpest reflection
- Taped edges and vinyl surround Gives added resistance to moisture
- Galvanised heavy duty 'J' -arm bracket mounting included Allows adjustment to all angles
- Easily fitted to a wall or pole mounted using the optional 60mm or 75mm U-bolt kit
- Widely used in car parks, warehouses, hospitals, factory loading bays, etc...

## **Specification**

| SKU              | M18044S   |
|------------------|-----------|
| Diameter         | 450mm     |
| Viewing Distance | 28 metres |