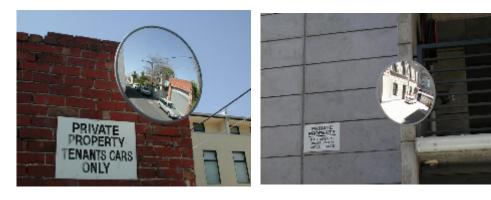

## **Exterior Mirror - 600mm**

- Prevents accidents & injuries, can also deter theft
- Reduces danger caused by blind spots
- Exterior grade, vinyl coated Celuka back Suitable for internal / external use
- Impact resistant acrylic face with computer designed curvature
- Vacuum metalised coating Gives the brightest sharpest reflection
- Taped edges and vinyl surround Gives added resistance to moisture
- Galvanised heavy duty 'J' -arm bracket mounting included Allows adjustment to all angles
- Easily fitted to a wall or pole mounted using the optional 60mm or 75mm U-bolt kit
- Widely used in car parks, warehouses, hospitals, factory loading bays, etc...