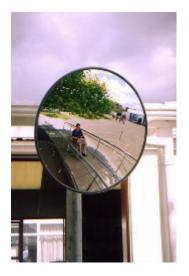

## **Exterior Mirror - 600mm**

- Prevents accidents & injuries, can also deter theft
- Reduces danger caused by blind spots
- Exterior grade, vinyl coated Celuka back Suitable for internal / external use
- Impact resistant acrylic face with computer designed curvature
- Vacuum metalised coating Gives the brightest sharpest reflection
- Taped edges and vinyl surround Gives added resistance to moisture
- Galvanised heavy duty 'J' -arm bracket mounting included Allows adjustment to all angles
- Easily fitted to a wall or pole mounted using the optional 60mm or 75mm U-bolt kit
- Widely used in car parks, warehouses, hospitals, factory loading bays, etc...