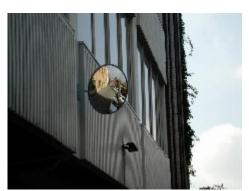

## **Exterior Mirror - 900mm**

## **Exterior Mirror - 900mm**

- Prevents accidents & injuries, can also deter theft
- Reduces danger caused by blind spots
- Exterior grade, vinyl coated Celuka back Suitable for internal / external use
- Impact resistant acrylic face with computer designed curvature
- Vacuum metalised coating Gives the brightest sharpest reflection
- Taped edges and vinyl surround Gives added resistance to moisture
- Galvanised heavy duty 'J' -arm bracket mounting included Allows adjustment to all angles
- Easily fitted to a wall or pole mounted using the optional 60mm or 75mm U-bolt kit
- Widely used in car parks, warehouses, hospitals, factory loading bays, etc...

## **Specification**

| SKU              | M18114S   |
|------------------|-----------|
| Diameter         | 900mm     |
| Viewing Distance | 55 metres |