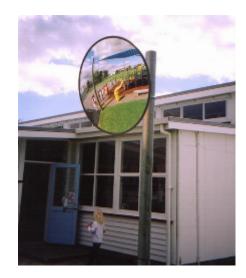

## **Exterior Mirror - 900mm**

## **Exterior Mirror - 900mm**

- Prevents accidents & injuries, can also deter theft
- Reduces danger caused by blind spots
- Exterior grade, vinyl coated Celuka back Suitable for internal / external use
- Impact resistant acrylic face with computer designed curvature
- Vacuum metalised coating Gives the brightest sharpest reflection
- Taped edges and vinyl surround Gives added resistance to moisture
- Galvanised heavy duty 'J' -arm bracket mounting included Allows adjustment to all angles
- Easily fitted to a wall or pole mounted using the optional 60mm or 75mm U-bolt kit
- Widely used in car parks, warehouses, hospitals, factory loading bays, etc...

## **Specification**

| SKU              | M18114S   |
|------------------|-----------|
| Diameter         | 900mm     |
| Viewing Distance | 55 metres |