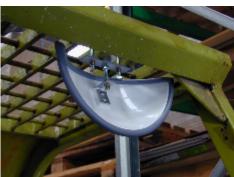

## Fork Lift Mirror with ABS Back - 300 x 150mm

## Fork Lift Mirror with ABS Back - 300 x 150mm

- Prevents accidents and injuries wherever fork lift trucks maneuver
- Increases operator comfort Decreases neck and back movement
- Impact resistant acrylic face with computer designed curvature
- Vacuum metallised coating Gives the brightest sharpest reflection
- Zinc plated mounting bracket Allows adjustment to all angles
- ABS back and PVC edging Suitable for internal / external use
- Widely used in factories, warehouses etc...

## **Specification**

| SKU              | M19952A   |
|------------------|-----------|
| Viewing Distance | 12 metres |