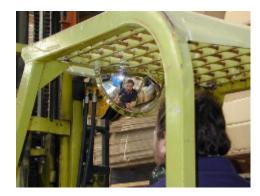

## Fork Lift Mirror with ABS Back - 300 x 150mm

## Fork Lift Mirror with ABS Back - 300 x 150mm

- Prevents accidents and injuries wherever fork lift trucks maneuver
- Increases operator comfort Decreases neck and back movement
- Impact resistant acrylic face with computer designed curvature
- Vacuum metallised coating Gives the brightest sharpest reflection
- Zinc plated mounting bracket Allows adjustment to all angles
- ABS back and PVC edging Suitable for internal / external use
- Widely used in factories, warehouses etc...

## **Specification**

| SKU              | M19952A   |
|------------------|-----------|
| Viewing Distance | 12 metres |