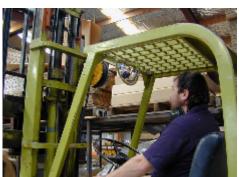

## Fork Lift Mirror with T-Bar Back - 300mm x 150mm

Fork Lift Mirror with T-Bar Back - 300mm x 150mm

- Prevents accidents and injuries wherever fork lift trucks maneuver
- Increases operator comfort Decreases neck and back movement
- Impact resistant acrylic face with computer designed curvature
- Vacuum metallised coating Gives the brightest sharpest reflection
- Zinc plated mounting bracket Allows adjustment to all angles
- T-bar back Suitable for internal use only
- Widely used in factories, warehouses etc...