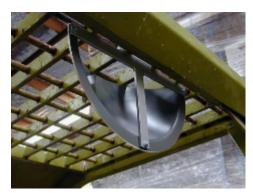

## Fork Lift Mirror with T-Bar Back - 300mm x 150mm

Fork Lift Mirror with T-Bar Back - 300mm x 150mm

- Prevents accidents and injuries wherever fork lift trucks maneuver
- Increases operator comfort Decreases neck and back movement
- Impact resistant acrylic face with computer designed curvature
- Vacuum metallised coating Gives the brightest sharpest reflection
- Zinc plated mounting bracket Allows adjustment to all angles
- T-bar back Suitable for internal use only
- Widely used in factories, warehouses etc...