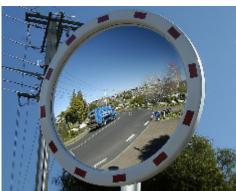

## **Acrylic Traffic Mirror - 600mm**

- Eliminate blind spots, prevent accidents, collisions and injuries
- Ideal for use at corners, concealed entry and exits, driveways and intersections
- Impact resistant acrylic face
- Weather resistant ASA advanced plastic back
- High visibility Red and White surround
- Galvanised pole mounting clamp included to suit 75mm dia. poles
- Optional wall mounting adapter available
- Viewing Distance 38 meters