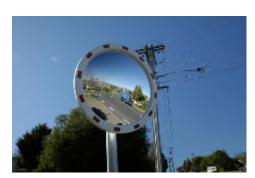

## **Acrylic Traffic Mirror - 600mm**

- Eliminate blind spots, prevent accidents, collisions and injuries
- Ideal for use at corners, concealed entry and exits, driveways and intersections
- Impact resistant acrylic face
- Weather resistant ASA advanced plastic back
- High visibility Red and White surround
- Galvanised pole mounting clamp included to suit 75mm dia. poles
- Optional wall mounting adapter available
- Viewing Distance 38 meters