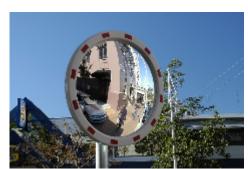

## **Acrylic Traffic Mirror - 600mm**

- Eliminate blind spots, prevent accidents, collisions and injuries
- Ideal for use at corners, concealed entry and exits, driveways and intersections
- Impact resistant acrylic face
- Weather resistant ASA advanced plastic back
- High visibility Red and White surround
- Galvanised pole mounting clamp included to suit 75mm dia. poles
- Optional wall mounting adapter available
- Viewing Distance 38 meters