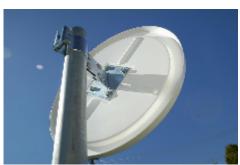

## **Pro Series Traffic Mirror 800mm**

## **Acrylic Traffic Mirror - 800mm**

- Eliminate blind spots, prevent accidents, collisions and injuries
- Ideal for use at corners, concealed entry and exits, driveways and intersections
- Impact resistant acrylic face
- Weather resistant ASA advanced plastic back
- High visibility Red and White surround
- Galvanised pole mounting clamp included to suit 75mm dia. poles
- Optional wall mounting adapter available
- Viewing Distance 46 meters