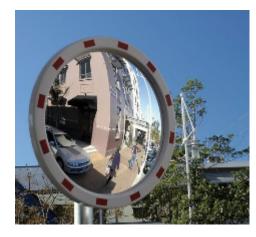

## **Pro Series Traffic Mirror 800mm**

## **Acrylic Traffic Mirror - 800mm**

- Eliminate blind spots, prevent accidents, collisions and injuries
- Ideal for use at corners, concealed entry and exits, driveways and intersections
- Impact resistant acrylic face
- Weather resistant ASA advanced plastic back
- High visibility Red and White surround
- Galvanised pole mounting clamp included to suit 75mm dia. poles
- Optional wall mounting adapter available
- Viewing Distance 46 meters