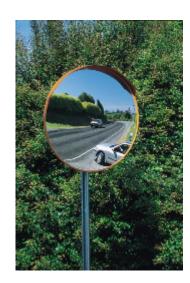

## **Stainless Steel Anti-Vandal Mirror - 450mm**

- Designed for areas where damage to the face may occur
- Highly polished stainless steel face
- Galvanised steel powder coated back Ideal for external use
- Galvanised heavy duty 'J-arm' bracket for wall / post mounting Allows adjustment to all angles
- Also includes 75mm diameter U-bolts for pole mounting
- Incorporates weather resistant hood
- Widely used on loading bays, car parks, warehouses etc...