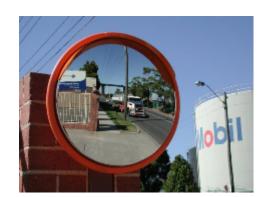

## **Stainless Steel Anti-Vandal Mirror - 450mm**

- Designed for areas where damage to the face may occur
- Highly polished stainless steel face
- Galvanised steel powder coated back Ideal for external use
- Galvanised heavy duty 'J-arm' bracket for wall / post mounting Allows adjustment to all angles
- Also includes 75mm diameter U-bolts for pole mounting
- Incorporates weather resistant hood
- Widely used on loading bays, car parks, warehouses etc...