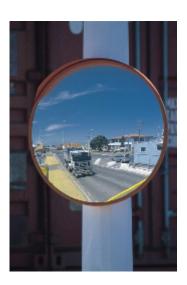

## **Stainless Steel Anti-Vandal Mirror - 450mm**

- Designed for areas where damage to the face may occur
- Highly polished stainless steel face
- Galvanised steel powder coated back Ideal for external use
- Galvanised heavy duty 'J-arm' bracket for wall / post mounting Allows adjustment to all angles
- Also includes 75mm diameter U-bolts for pole mounting
- Incorporates weather resistant hood
- Widely used on loading bays, car parks, warehouses etc...