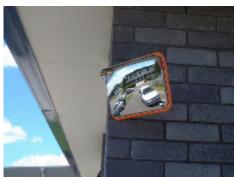

## Stainless Steel Anti-Vandal Mirror - 320mm x 225mm

- Rectangular model suitable for restricted height applications
- Designed for areas where damage to the face may occur
- Highly polished stainless steel face
- Stainless steel back with protective vinyl edging Ideal for external use
- Supplied with pole clamp bracket and wall adapter for attaching to a flat surface
- Incorporates weather resistant hood
- Widely used on loading bays, car parks, warehouses etc...