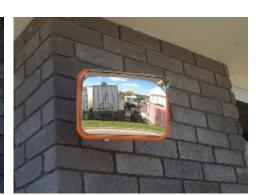

## Stainless Steel Anti-Vandal Mirror - 320mm x 225mm

- Rectangular model suitable for restricted height applications
- Designed for areas where damage to the face may occur
- Highly polished stainless steel face
- Stainless steel back with protective vinyl edging Ideal for external use
- Supplied with pole clamp bracket and wall adapter for attaching to a flat surface
- Incorporates weather resistant hood
- Widely used on loading bays, car parks, warehouses etc...