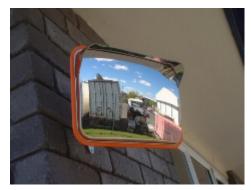

## Stainless Steel Anti-Vandal Mirror - 320mm x 225mm

- Rectangular model suitable for restricted height applications
- Designed for areas where damage to the face may occur
- Highly polished stainless steel face
- Stainless steel back with protective vinyl edging Ideal for external use
- Supplied with pole clamp bracket and wall adapter for attaching to a flat surface
- Incorporates weather resistant hood
- Widely used on loading bays, car parks, warehouses etc...