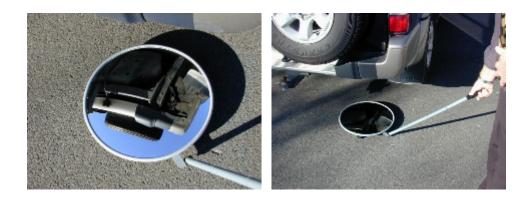

## **Mirror Look Under 450mm**

## Portable Acrylic Under-Vehicle Search and Inspection Mirror, mounted on castors with 4 Piece Handle - 450mm

- Ideal for inspecting difficult or dangerous areas on plant / machinery
- Used by security guards, army, police and anti-bomb squads
- Impact resistant acrylic face Tough and durable
- Vacuum metallised coating Gives the brightest sharpest reflection
- Four part collapsible handle Folds for easy storage
- Optional torch mounting kit Illuminates area to be observed

## **Specification**

| ѕки              | M18664   |
|------------------|----------|
| Diameter         | 450mm    |
| Viewing Distance | 4 metres |