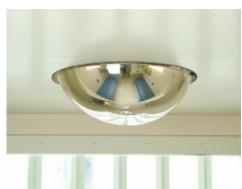

## **Stainless Steel Ceiling Dome Mirror - 500mm**

## **M500CD Stainless Steel Full Dome Mirror**

- Anti-ligature ceiling dome manufactured from highly polished stainless steel
- Ideal for situations that require wide area surveillance
- Unbreakable, unaffected by heat and easier to clean
- Prevents surprise attacks or collisions
- Improves staff, patient and inmate safety
- Developed to meet the stringent requirements of the UK Home Office, London Metropolitan Police and The Prison Service
- Suitable for use in food processing / preparation areas

## **Specification**

| SKU              | M500CD   |
|------------------|----------|
| Diameter         | 500mm    |
| Viewing Distance | 5 metres |