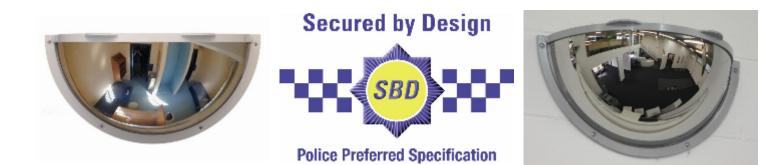

## **Stainless Steel Half Dome Mirror With Anti-Ligature Frame**

- Half face dome manufactured from highly polished stainless steel
- Supplied with anti-ligature steel frame
- Ideal for situations that require wide area surveillance
- Unbreakable, unaffected by heat and easier to clean
- Prevents surprise attacks or collisions
- Ensures staff, patient and inmate safety
- Developed to meet the stringent requirements of the UK Home Office, London Metropolitan Police and The Prison Service