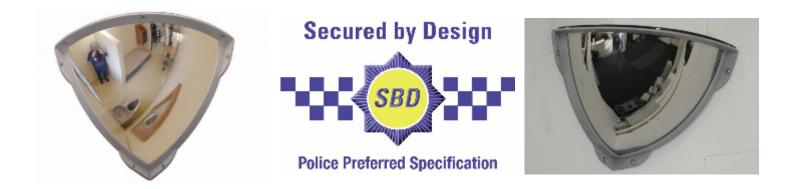

## Stainless Steel Quarter Dome Mirror with anti-ligature frame

## **Stainless Steel Quarter Dome Mirror with anti-ligature frame**

- Quarter face dome manufactured from highly polished stainless steel
- Supplied with anti-ligature steel frame
- Ideal for corner mounting for situations that require wide area surveillance
- Unbreakable, unaffected by heat and easier to clean
- Prevents surprise attacks or collisions
- Ensures staff, patient and inmate safety
- Developed to meet the stringent requirements of the UK Home Office, London Metropolitan Police and The Prison Service