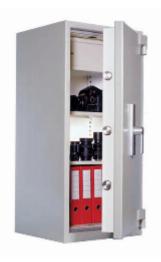

## 1535

- £10,000 overnight cash cover (£100,000 valuables)\*\*
- Independently tested and certified by VdS test house
- Certified according to EN 1143-1 Security Grade 1
- 3-way square locking boltwork, with continuous hinge side protection
- Door opens to 205 degrees for maximum access
- Fitted with VdS class 1 double bitted safe lock and 2 keys
- Internal door pan is locked to prevent tampering
- Supplied with adjustable (25mm intervals) / removable shelf

## **Specification**

| SKU                         | SFEG1535K                                    |
|-----------------------------|----------------------------------------------|
| Certificate                 | Independently Tested and Certified           |
| Cash Rating                 | £10,000                                      |
| Fire Rating                 | Light Fire Protection                        |
| Volume                      | 521 litres                                   |
| Shelves                     | 4                                            |
| Internal Dimensions (H*W*D) | 1720 * 730 * 415mm                           |
| External Dimensions (H*W*D) | 1850 * 840 * 580mm                           |
| Locking Options             | 3/4 Wheel Mechanical Combination,La Gard 702 |
|                             | Electronic,Safe Logic C10,Safe Logic Direct  |
|                             | Drive,Wittkopp Primor 2600                   |