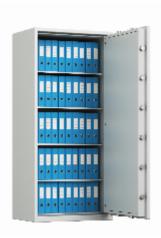

## 1535

- £10,000 overnight cash cover (£100,000 valuables)\*\*
- Independently tested and certified by VdS test house
- Certified according to EN 1143-1 Security Grade 1
- 3-way square locking boltwork, with continuous hinge side protection
- Door opens to 205 degrees for maximum access
- Fitted with VdS class 1 double bitted safe lock and 2 keys
- Internal door pan is locked to prevent tampering
- Supplied with adjustable (25mm intervals) / removable shelf

## **Specification**

| SKU                         | SFEG1535K                                    |
|-----------------------------|----------------------------------------------|
| Certificate                 | Independently Tested and Certified           |
| Cash Rating                 | £10,000                                      |
| Fire Rating                 | Light Fire Protection                        |
| Volume                      | 521 litres                                   |
| Shelves                     | 4                                            |
| Internal Dimensions (H*W*D) | 1720 * 730 * 415mm                           |
| External Dimensions (H*W*D) | 1850 * 840 * 580mm                           |
| Locking Options             | 3/4 Wheel Mechanical Combination,La Gard 702 |
|                             | Electronic,Safe Logic C10,Safe Logic Direct  |
|                             | Drive,Wittkopp Primor 2600                   |