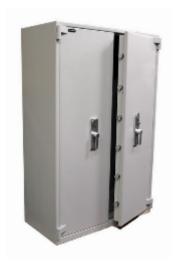

## Euro Grade 1780 Freestanding Safe with Key Lock with double doors

## **1780**

- £10,000 overnight cash cover (£100,000 valuables)\*\*
- Independently tested and certified by VdS test house
- Certified according to EN 1143-1 Security Grade 1
- 4-way square locking boltwork for added protection
- Door opens to 205 degrees for maximum access
- Fitted with VdS class 1 double bitted safe lock and 2 keys
- Internal door pan is locked to prevent tampering
- Supplied with adjustable (25mm intervals) / removable shelf