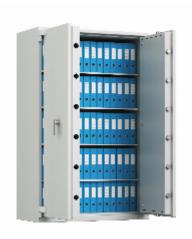

## **1780**

- £10,000 overnight cash cover (£100,000 valuables)\*\*
- Independently tested and certified by VdS test house
- Certified according to EN 1143-1 Security Grade 1
- 4-way square locking boltwork for added protection
- Door opens to 205 degrees for maximum access
- Fitted with VdS class 1 double bitted safe lock and 2 keys
- Internal door pan is locked to prevent tampering
- Supplied with adjustable (25mm intervals) / removable shelf

## **Specification**

| SKU                         | SFEG1780K                                                                                                           |
|-----------------------------|---------------------------------------------------------------------------------------------------------------------|
| Certificate                 | Independently Tested and Certified                                                                                  |
| Cash Rating                 | £10,000                                                                                                             |
| Fire Rating                 | Light Fire Protection                                                                                               |
| Volume                      | 770 litres                                                                                                          |
| Shelves                     | 4                                                                                                                   |
| Internal Dimensions (H*W*D) | 1720 * 1080 * 415mm                                                                                                 |
| External Dimensions (H*W*D) | 1850 * 1190 * 580mm                                                                                                 |
| Locking Options             | 3/4 Wheel Mechanical Combination,La Gard 702 Electronic,Safe Logic C10,Safe Logic Direct Drive,Wittkopp Primor 2600 |