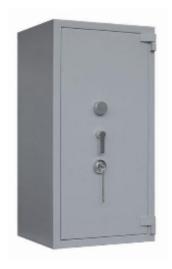

## Euro Grade 5245 Dual Locking (Key and Mechanical Combination) Cash Safe

## 5245

- £100,000 overnight cash cover (£1 Million valuables)\*\*
- Independently tested and certified by VdS test house
- Certified according to EN 1143-1 Security Grade 5
- 2-way locking bolt work for added security
- Door opens to 205 degrees for maximum access
- Fitted with VdS class 2 safe locks (1 x Keylock Primary and 1 x Combination Secondary)
- Internal door pan is locked to prevent tampering
- Supplied with adjustable (25mm intervals) / removable shelf

## **Specification**

| SKU                         | SFEG5245K                                   |
|-----------------------------|---------------------------------------------|
| Certificate                 | Independently Tested and Certified          |
| Cash Rating                 | £100,000                                    |
| Fire Rating                 | Light Fire Protection                       |
| Volume                      | 242 litres                                  |
| Shelves                     | 2                                           |
| Internal Dimensions (H*W*D) | 1220 * 530 * 375mm                          |
| External Dimensions (H*W*D) | 1380 * 710 * 621mm                          |
| Locking Options             | La Gard 702 Electronic,Wittkopp Primor 2600 |